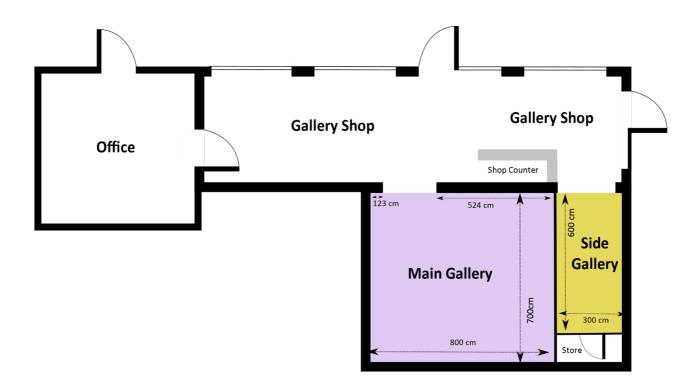

# **Site Plan of Gateway Gallery Exhibition Spaces**

#### **Main Gallery:**

The Main Gallery is defined by the purple area, see diagram below.

- Dimensions (in CM): 800 L x 700 W x 310 H approximately
- Lights: Adjustable lights running the length of the room and in the centre, focusing on all walls
- Floor: Carpet tiles
- Suitable for large exhibitions

## **Side Gallery**

The Side Gallery is defined by the yellow area, see diagram below:

- Dimensions (in CM): 600 L x 300 W x 230 H approximately
- Lights: Fluorescent running the length of the room
- Suitable for smaller exhibitions
- Floor: Tiled

**Please Note:** This floor plan is not to scale Dimensions are approximate

Revised 23 May 2024 Page **3** of **3**